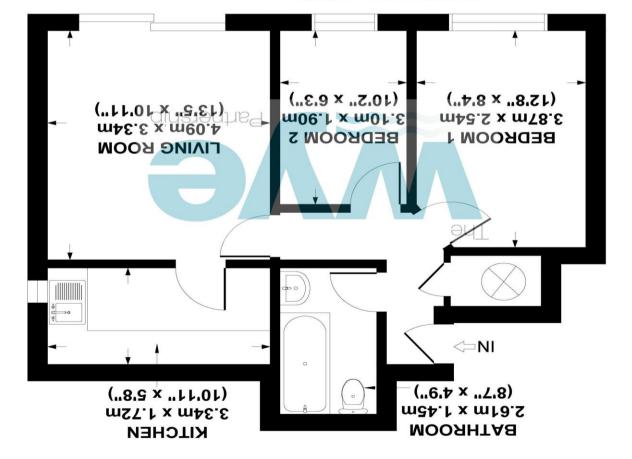

## GROSS INTERNAL FLOOR AREA 46 SQ M / 499 SQ FT

## ST GEORGE'S COURT, EATON AVENUE, HIGH WYCOMBE BUCKS HP12 3EU APPROX. GROSS INTERNAL FLOOR AREA 46 SQ M / 499 SQ FT

FLOOR PLAN IDENTIFICATION PURPOSES ONLY -NOT TO SCALE

Wye House, 15 Crendon Street, High Wycombe Bucks, HP13 6LE